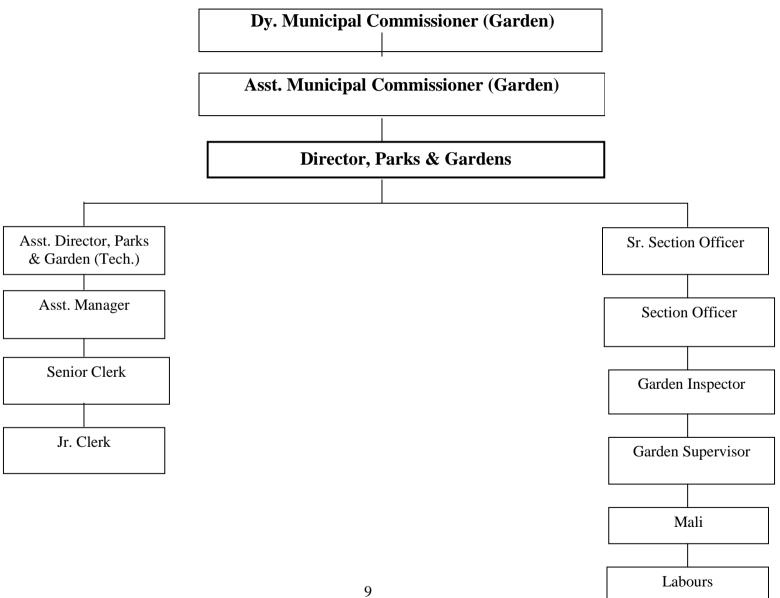

# 2. Powers and Duties of officers / employees: -

| No. | Officer/Employee                                | Duties                                                                                                                                                                                                                                                                                                                                                                                                                |
|-----|-------------------------------------------------|-----------------------------------------------------------------------------------------------------------------------------------------------------------------------------------------------------------------------------------------------------------------------------------------------------------------------------------------------------------------------------------------------------------------------|
| 1   | Director                                        | Project proposals recommend & sanction, implementation, Administration, Field inspections, Technical guidance, Preparation of progress report for all projects and other gardening works. Coordination/ Liaison with other Municipal deptt. like Engineering, Electic, Estate etc. for the efficient functioning of the Garden deptt. Responsible for public-private participation and liaison with various Agencies. |
| 2   | Assistant Director, Parks & Gardens (Technical) | Monitoring, supervising and Field inspections of Garden department.                                                                                                                                                                                                                                                                                                                                                   |
| 3   | Asst.Manager                                    | Administrative, Accounting and Tendering work of Garden department.                                                                                                                                                                                                                                                                                                                                                   |
| 4   | Sr. Section Officer                             | Project proposals prepared & implementation, To take work from the subordinate staff and laborers. Supervision and verification of work. Protection of Gardens and plantations.                                                                                                                                                                                                                                       |
| 5   | Section Officer                                 | To take work from the subordinate staff and laborers. Supervision and verification of work. Protection of Gardens and plantations.                                                                                                                                                                                                                                                                                    |
| 6   | Garden Inspector                                | Supervision and verification of work. Protection of Gardens and plantations.                                                                                                                                                                                                                                                                                                                                          |
| 7   | Garden Supervisor                               | Supervision and verification of work. Protection of Gardens and plantations.                                                                                                                                                                                                                                                                                                                                          |
| 8   | Supervisor                                      | To take work from the labors                                                                                                                                                                                                                                                                                                                                                                                          |
| 9   | Senior Clerk                                    | Office work, administration and salary.                                                                                                                                                                                                                                                                                                                                                                               |
| 10  | Jr.Clerk (Bill clerk)                           | Office work, administration and salary and billing work.                                                                                                                                                                                                                                                                                                                                                              |

# **ORGANISATION CHART**